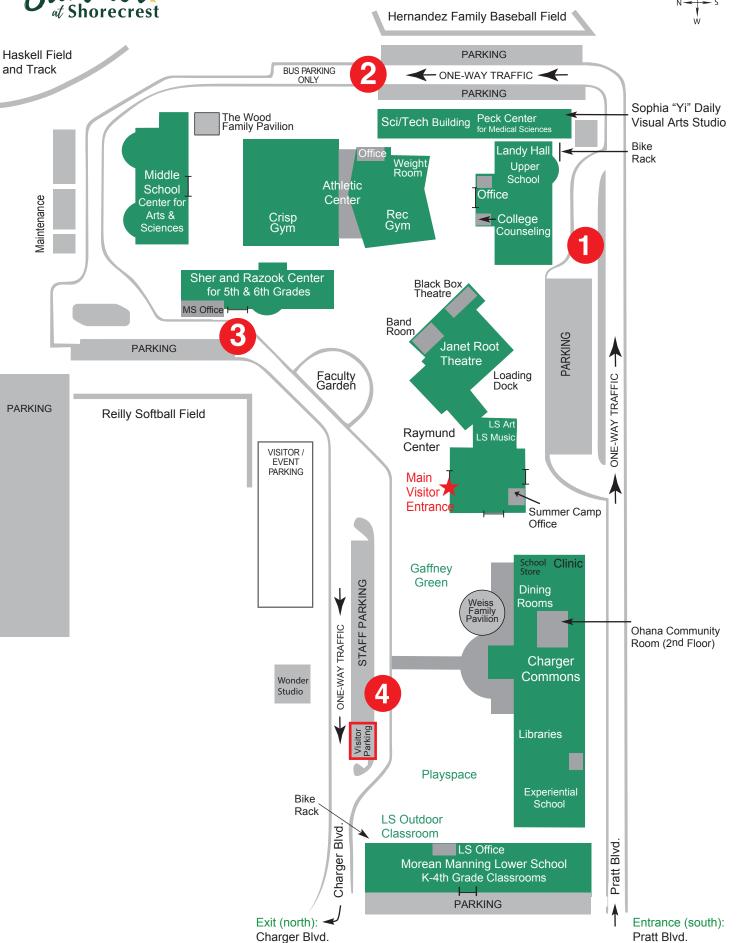

# **Dropping off your camper**

Before Care | 7:55 - 8:25am

Drop off at #4 (Charger Blvd.)

AM and Full Day Basketball campers | 8:00 - 8:30am

Drop off at #2 (Athletic Center)

AM and Full Day Volleyball campers | 8:30 - 9:00am

Drop off at #2 (Athletic Center)

Preschool campers | 8:30 - 9:00am

Drop off at #1 (Raymund Center)

School-Aged Classic Day campers | 8:30 - 9:00am

Drop off at #4 (Charger Blvd.)

AM and Full Day Specialty campers | 8:30 - 9:00am

Drop off at #3 (Middle School Breezeway)

PM only Specialty campers | 12:20-12:30pm

Drop off at #4 (Charger Blvd.)

### Preschool AM only campers | 12:00 noon

Pick up at #1 (Raymund Center)

#### School-aged AM only campers | 12:00 noon

Pick up at #4 (Charger Blvd.)

#### Full Day Basketball campers | 3:00pm

Pick up at #2 (Athletic Center)

#### Preschool campers | 3:15pm

Pick up at #1 (Raymund Center)

#### Full Day Volleyball campers | 3:30pm

Pick up at #2 (Athletic Center)

## School-aged Classic Day campers | 3:30pm

Pick up at #4 (Charger Blvd.)

#### PM and Full Day Specialty campers | 3:30pm

Pick up at #3 (Middle School Breezeway)

#### **Extended Care | 3:45 - 5:30pm**

Park along the sidewalk at #4 (Charger Blvd) and walk in to pick up your child.